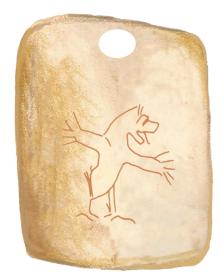

## **Protection against Lamaštu**

My drawing

Belšunu's drawing - he is my best friend

My little sister's (my brother helped her)

To protect yourself against her, the best is to draw her image on a tablet, then put it around your neck. She will never reach you!

We don't know for sure what she looks like so the drawings are a bit approximate... But it works!

Draw your own Lamaštu on this tablet to be protected!

Your drawing