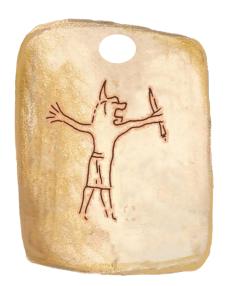

## **Protection against Lamaštu**

My drawing

Belšunu's drawing - he is my best friend

My little sister's (my brother helped her)

To protect yourself against her, the best is to draw her image on a tablet, then put it around your neck. She will never reach you!

We don't know for sure what she looks like so the drawings are a bit approximate... But it works!

Draw your own Lamaštu on this tablet to be protected!

Your drawing