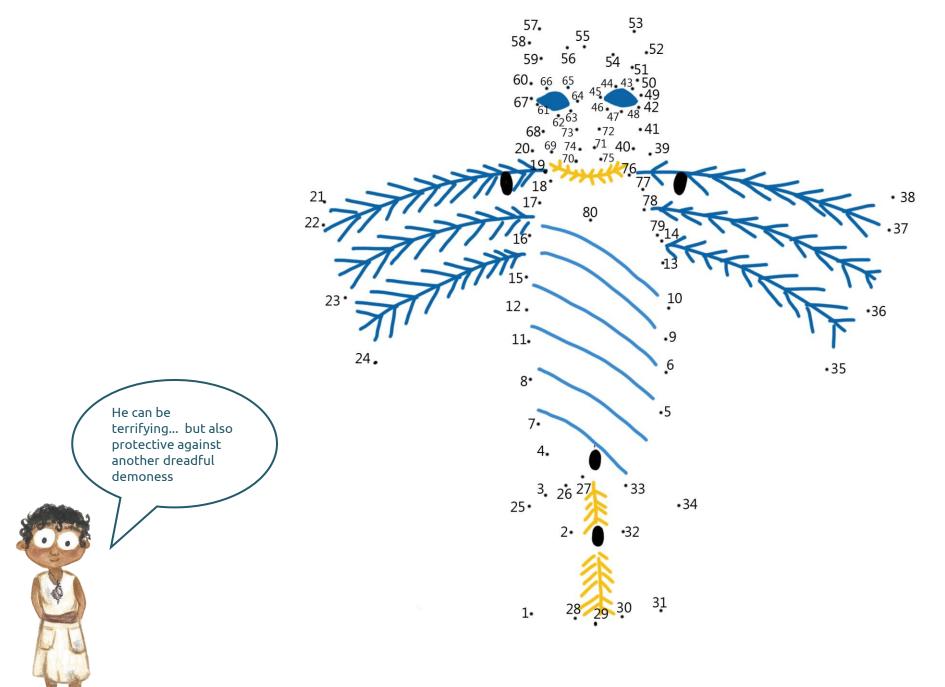

mes when the ghosts visit us.



## The offsprings of Arali: who are the Mesopotamian demons?

We cannot see the dreadful uttukudemons but we know they are in the most horrible things that can happen! Like this texts say.

They are the waves in the sea

They are the terrors of the marsh

They are the assakku-disease in the canebrake

They are the flaming ambers in the forest

They are the evil web in the mouth of the jar

They are the neglected fruits in gardens



As for me, I could say, "they are my little sister who broke my toy" or "they are the cat who ate my fish"!
Ok. It might be a little exaggerated....



Where or who are your uttuku-demons? It is convenient to write it because if you say it aloud when you are scared the uttuku will disappear!

## Who is hiding behind the dots?!



## **Protection against Lamaštu**



My drawing



Belšunu's drawing - he is my best friend



My little sister's (my brother helped her)





To protect yourself against her, the best is to draw her image on a tablet, then put it around your neck. She will never reach you!



We don't know for sure what she looks like so the drawings are a bit approximate... But it works!



Draw your own Lamaštu on this tablet to be protected!



Your drawing