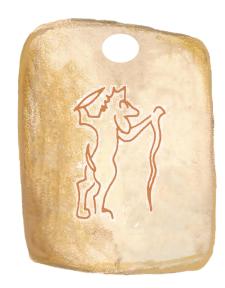

## **Protection against Lamaštu**

My drawing

Belšunu's drawing - he is my best friend

My little sister's (my brother helped her)

To protect yourself against her, the best is to draw her image on a tablet, then put it around your neck. She will never reach you!

We don't know for sure what she looks like so the drawings are a bit approximate... But it works!

Draw your own Lamaštu on this tablet to be protected!

Your drawing